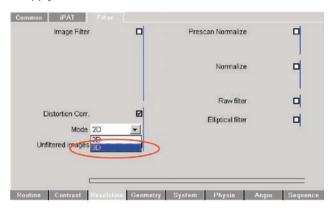

# 3D Distortion Correction on MAGNETOM systems running syngo B15 software

3D distortion correction (DIS3D) can be applied during the scan for both 3D as well as 2D scans.

It should also be noted that if one chooses to use 3D Distortion correction offline after the scan is acquired, and 2D distortion correction (DIS2D) was already applied to it as a part of the acquisition, one must first do the "Undo 2D Distortion Correction" on the data before applying the 3D distortion correction.