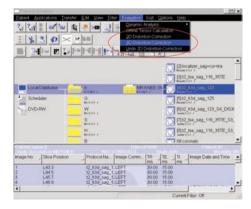

1. Apply Inline 3D Distortion correction with B17 software.

2. Apply 3D Distortion correction manually after the scan has been acquired. Available with B15 software.

3D Distortion Correction on MAGNETOM systems running *syngo* B15 software